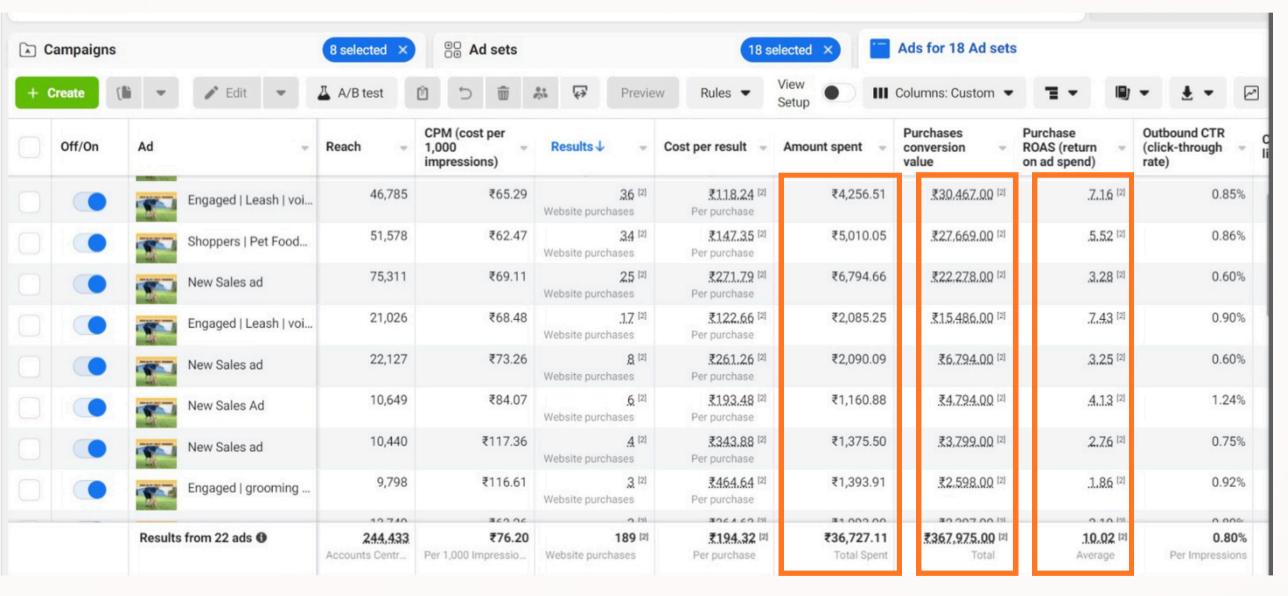

#### Month 3

Through further optimization and strategic adjustments, we saw a substantial increase in sales, reaching ₹36727.11 in the third month.

Our ROAS soared to 10.02, reflecting exceptional efficiency and effectiveness of our advertising strategies.