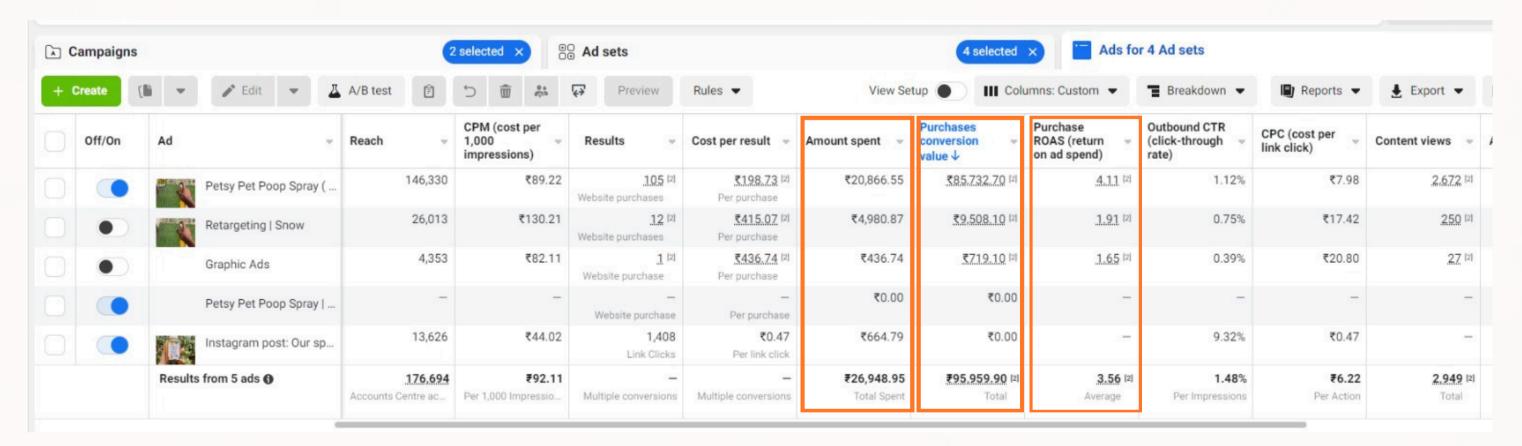

## One Month Campaign Report

Total Spend ₹26,948.95

**Sales** ₹95,959.90

**ROAS** 3.56