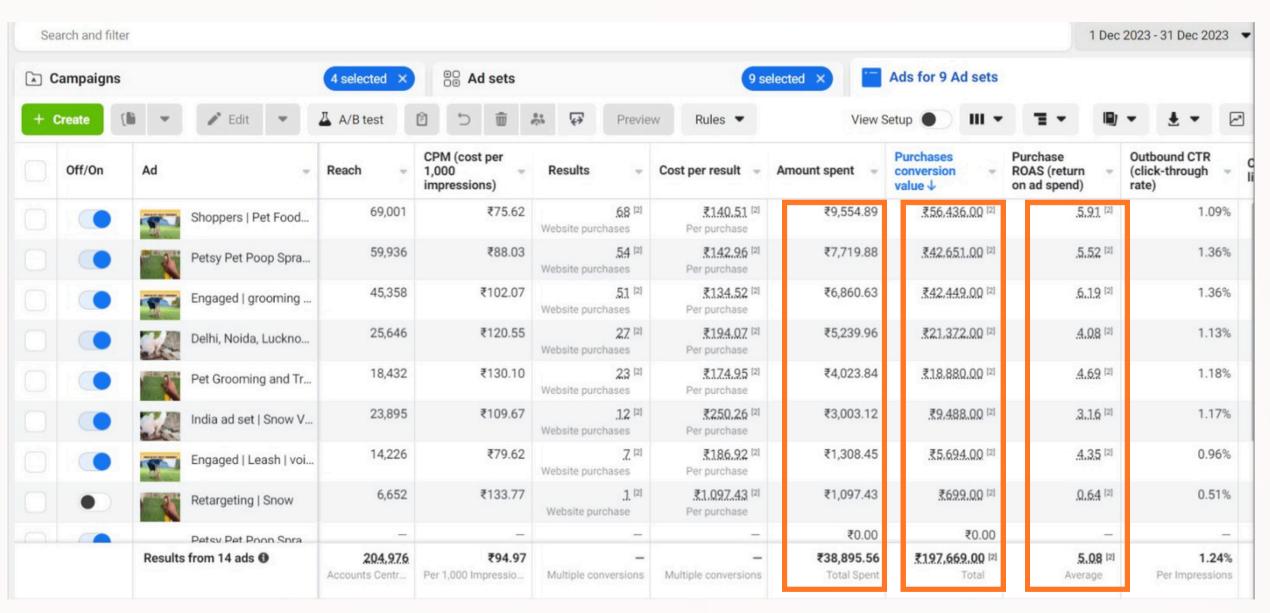

## Second Month Campaign Report

**Total Spend** ₹38,895.56

**Sales** ₹197,669.00

**ROAS** 5.08

Month 1

In the first month, our efforts